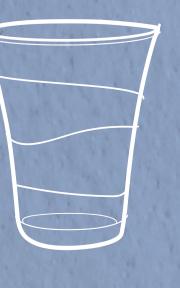

## OWN YOUR VIBES

In today's lifestyle, living spaces are more confined, and various items have to fit limited spaces while offering convenience. This collection of glasses is designed to meet the needs of such modern lifestyles in particular. The stackable-designed shape considerably saves storage space. Plus, the functionality means it can be use with many drinks allowing you to experience your favorite beverage in a perfect way. On top of that, the different interior patterns are like no other So you can choose to match them with your distinct style. Wave : gentle / Stripe : strong / Leaf : amiable Enhance your dining table to be more colorful with novelty that is never dull.

#### ♦ Smart style

Be your style with 3 different patterns inside

P03863 SPACE WAVE HI BALL 10 1/2 oz 300 ml TD 90 mm BD 52 mm MD 90 mm H 110 mm Packing 6/48