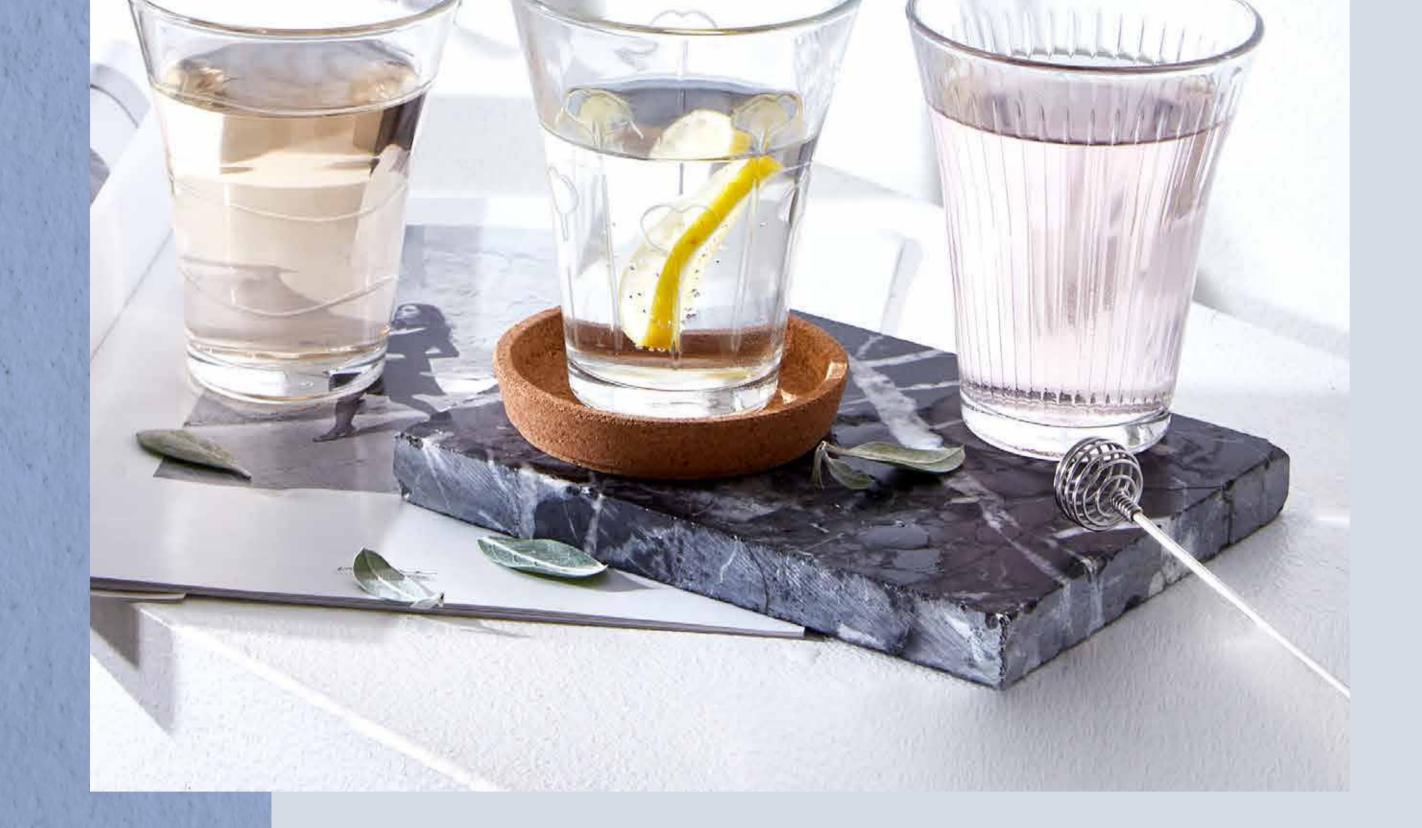

## OWN YOUR VIBES

In today's lifestyle, living spaces are more confined, and various items have to fit limited spaces while offering convenience. This collection of glasses is designed to meet the needs of such modern lifestyles in particular. The stackable-designed shape considerably saves storage space. Plus, the functionality means it can be use with many drinks allowing you to experience your favorite beverage in a perfect way. On top of that, the different interior patterns are like no other So you can choose to match them with your distinct style. Wave : gentle / Stripe : strong / Leaf : amiable Enhance your dining table to be more colorful with novelty that is never dull.

#### ♦ Smart space

- Stackable-designed to save space
- Smart function : Multi-purpose function Used to serve water, juice, soft drink and
  - other iced beverages

#### ♦ Smart style

Be your style with 3 different patterns inside