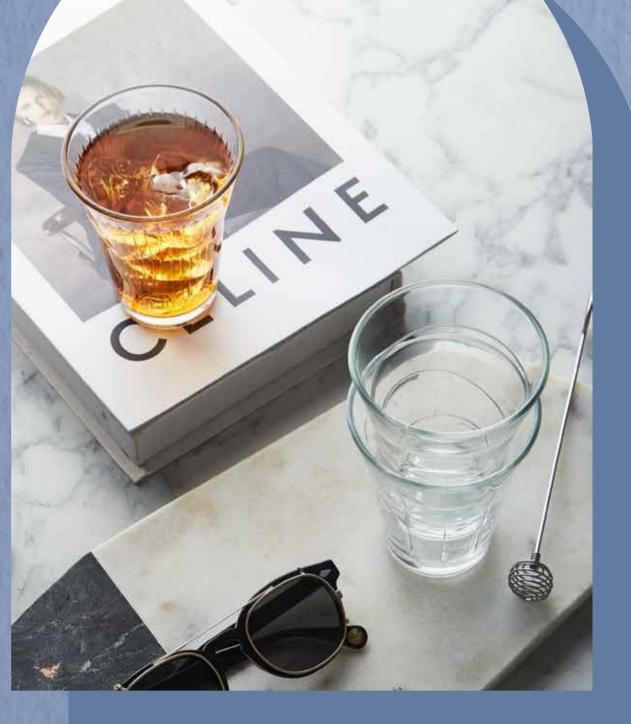

## OWN YOUR VIBES

In today's lifestyle, living spaces are more confined, and various items have to fit limited spaces while offering convenience. This collection of glasses is designed to meet the needs of such modern lifestyles in particular. The stackable-designed shape considerably saves storage space. Plus, the functionality means it can be use with many drinks allowing you to experience your favorite beverage in a perfect way. On top of that, the different interior patterns are like no other So you can choose to match them with your distinct style. Wave : gentle / Stripe : strong / Leaf : amiable Enhance your dining table to be more colorful with novelty that is never dull.

#### ♦ Smart space

- Stackable-designed to save space
- Smart function : Multi-purpose function Used to serve water, juice, soft drink and
  - other iced beverages

#### ♦ Smart style

Be your style with 3 different patterns inside